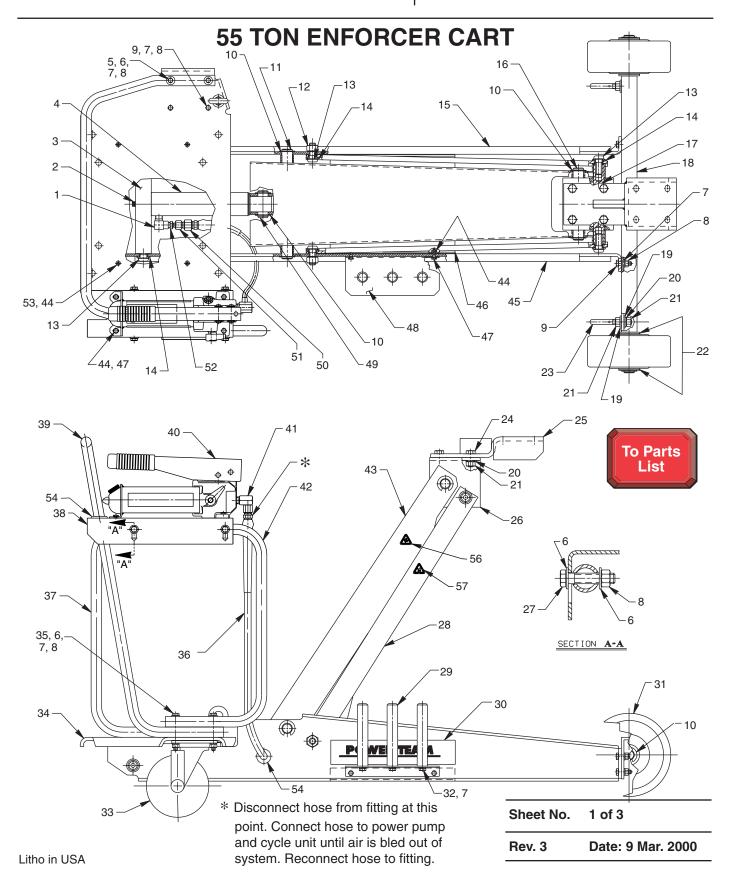

## Parts List, Form No. 101319, Back sheet 1 of 3

| Iten<br>No. |                 | No.<br>Req'd | Description                                                              |               |
|-------------|-----------------|--------------|--------------------------------------------------------------------------|---------------|
| 1           | 10474           |              |                                                                          |               |
| 2           | 18328           |              | 90° Elbow Fitting<br>Cap Screw (5/16-18 x 2" Lg.)                        |               |
| 3           | 420561          |              | Ram Mounting Plate                                                       |               |
| 4           | 420576          |              | Cylinder Assembly (Model A for all units built before 8-1-95;            |               |
| т           | 420010          |              | Model B for all units built after 8-1-95; See sheet 2 of 3)              |               |
| 5           | 21498           | 4            | Special Hex Hd. Cap Screw                                                |               |
| 6           | 10258           | 14           | Plain Washer                                                             |               |
| 7           | 10247           | 15           | Washer                                                                   |               |
| 8           | 10204           | 16           | Hex Nut (3/8-16 UNC)                                                     |               |
| 9           | 10049           |              | Hex Hd. Cap Screw (3/8-16 UNC x 1" Lg.)                                  |               |
| 10          | 11903           |              | Retaining Ring                                                           |               |
| 11          | 350587          |              | Pivot Pin (Grease before assembling)                                     |               |
| 12          | 15316           |              | Cap Nut                                                                  |               |
| 13          | 251018          |              | Cap Screw (5/8-11 UNC x 1-1/2 Lg.)                                       |               |
| 14          | 251009          |              | Guide (Grease before assembling)                                         |               |
| 15          | 64348           |              | Side Plate                                                               |               |
| 16          | 350586          |              | Lift Saddle Pivot Pin (Grease before assembling)                         |               |
| 17          | 251007          |              | Saddle Pin (Grease before assembling)                                    |               |
| 18          | 420565          |              | Front Wheel Support Weldment                                             |               |
| 19          | 205643          |              | Wrought Washer                                                           |               |
| 20<br>21    | 10249           |              | Lockwasher (For 1/2 bolt)                                                |               |
| 21          | 10208<br>11253  |              | Hex Nut (1/2-13 UNC)<br>Washer (Place two washers on each side of wheel. |               |
| 22          | 11255           | 4            | Two are included with wheel.)                                            |               |
| 23          | 251017          | 4            | Turned Eye Bolt                                                          |               |
| 24          | 10080           |              | Cap Screw (1/2-13 UNC x 1-1/4 Lg.)                                       |               |
| 25          | 420573          |              | Mounting Bracket                                                         |               |
| 26          | 251011          | 1            | Lift Saddle Bracket Weldment                                             |               |
| 27          | 251020          | 4            | Hex Hd. Cap Screw (3/8-16 UNC x 1-3/4 Lg.)                               |               |
| 28          | 350590          | 2            | Lift Leveler Bar                                                         |               |
| 29          | 251112          | 3            | Pin                                                                      |               |
| 30          | 350678          | 2            | Trade Name Decal                                                         |               |
| 31          | 10468           |              | Wheel (12" X 3"; Grease zerk side of wheel to face outside of cart.)     |               |
| 32          | 10046           | -            | Screw (3/8-16 UNC x 3/4 Lg.)                                             |               |
| 33          | 17785           | 2            | Swivel Caster                                                            |               |
| 34          | 64351           | 1            | Rear Caster / Pump Mounting Plate                                        |               |
| 35          | 10060           |              | Hex Hd. Cap Screw (3/8-16 UNC x 3" Lg.)                                  |               |
| 36          | 39913           |              | Hydraulic Hose Assembly                                                  |               |
| 37          | 420572          |              | Hand Pump Stand                                                          |               |
| 38          | 420570          |              | Hand Pump Mounting Bracket                                               |               |
| 39          | 420571          |              | Handle Bar                                                               |               |
| 40<br>41    | 64380           |              | Hydraulic Hand Pump Assembly (See back sheet 2 of 3)                     |               |
| 41          | 10470<br>420569 |              | Union Adapter<br>Hand Pump Stand                                         |               |
| 42<br>43    | 420569          |              | Lift Arm Weldment                                                        |               |
| 43<br>44    | 12809           |              | Locking Nut                                                              |               |
| 45          | 64349           |              | Side Plate                                                               |               |
| 46          | 420560          |              | Side Plate Brace Note: Sha                                               | aded areas    |
| 47          | 10009           |              | Cap Screw (1/4-20 LINC x 3/4 Lg.)                                        | t revision(s) |
|             | 420630OR9       |              | Mounting Bracket made to                                                 | this form.    |
| 49          | 251008          |              | Load Pin (Grease before assembling)                                      |               |
| 50          | 13888           |              | Fitting                                                                  |               |
| 51          | 15235           |              | Connector                                                                |               |
| 52          | 251019          |              |                                                                          | Го            |
| 53          | 250383          |              |                                                                          | wing          |
| 54          | 251118          |              | Grommet                                                                  |               |
| 55          | 251160          | 1            | Warning Decal                                                            |               |
| 56          | 251057          |              | Warning Decal                                                            |               |
| 57          | 253583          | 2            | Foot Crush Pictogram Decal                                               |               |
|             |                 |              |                                                                          |               |