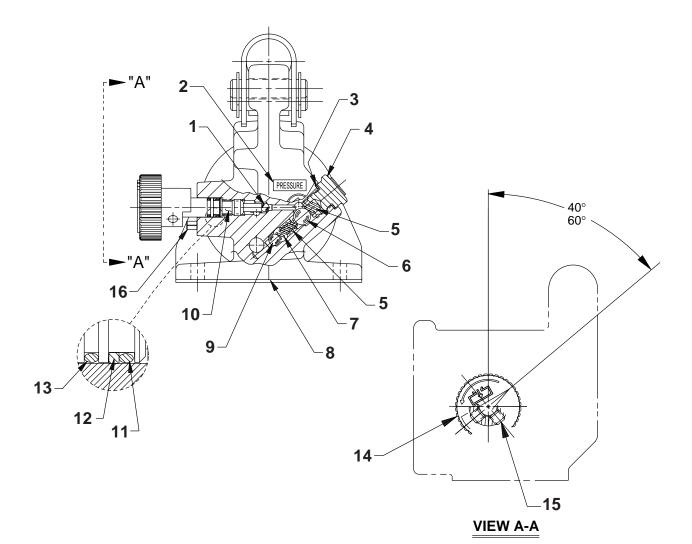

## **END VIEW & SECTION A-A**

| ltem<br>No. | Part<br>No.      | No.<br>Req'd | Description                                                                   | ltem<br>No. | Part<br>No. | No.<br>Req'd | Description                                                                                                  |
|-------------|------------------|--------------|-------------------------------------------------------------------------------|-------------|-------------|--------------|--------------------------------------------------------------------------------------------------------------|
| 1           | 12223            | 1            | Ball (3/16 Dia.)                                                              | 11          | *10267      | 1            | O-ring (7/16 X 5/16 X 1/16)                                                                                  |
| 2           | 215301           | 1            | Pressure Decal                                                                | 12          | *15085      | 1            | Backup Washer                                                                                                |
| 3           | *14874           | 1            | Soft Copper Washer                                                            |             |             |              | (7/16 X 5/16 X 3/64 Thk.)                                                                                    |
|             |                  |              | (.700 X 1/2 X 1/32)                                                           | 13          | 14763       | 1            | O-ring (.43 x .31; Urethane)                                                                                 |
| 4           | 351952           | 1            | Valve Screw                                                                   | 14          | 351087      | 1            | Release Valve Knob                                                                                           |
| 5           | *10444           | 1            | (Torque to 350/370 in. lbs.)<br>Compression Spring<br>(3/16 I.D. X 13/32 Lg.) |             |             |              | (Note: Screw in valve stem until<br>seated [bottomed out]. Then position<br>knob as shown approx. 1/16" from |
| 6           | *10378           | 1            | Steel Ball (3/8 dia.)                                                         |             |             |              | casting surface. Lock in place with<br>set screw.)                                                           |
| 7           | *211797          | 1            | Spring (5/32 O.D. X 5/8 Lg.)                                                  | 15          | 10556       | 2            | Soc. Set Screw (1/4-20 UNC X 1/4                                                                             |
| 8           | 64378            | 1            | Pump Body                                                                     |             |             | -            | Lg.; Torque to 50/70 in. lbs.)                                                                               |
| 9<br>10     | *10375<br>350185 | 1<br>1       | Steel Ball (1/4 dia.)<br>Release Valve Screw                                  | 16          | 10714       | 1            | Slotted Spring Pin (.19 x .63)                                                                               |

Part numbers marked with an asterisk (\*) are contained in Repair Kit No. 300943.