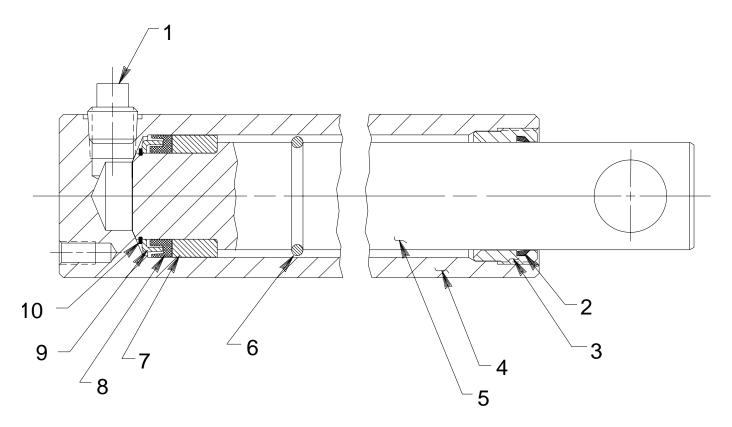

## **CYLINDER ASSEMBLY**

| ltem<br>No. | Part<br>No.     | No.<br>Req'd | Description                                             |
|-------------|-----------------|--------------|---------------------------------------------------------|
| 1           | 11127           | 1            |                                                         |
| 1           |                 | •            | Pressure Plug                                           |
| 2           | *†201429        | 1            | Rod Wiper                                               |
| 3           | 201366          | 1            | Retainer Nut (Before 8-1-95; Torque to 90/100 in. lbs.) |
|             | 351051          | 1            | Retainer Nut (After 8-1-95; Torque to 90/100 in. lbs.)  |
| 4           | 420575          | 1            | Cylinder Body                                           |
| 5           | 420574          | 1            | Piston Rod (Before 8-1-95)                              |
|             | 421128          | 1            | Piston Rod (After 8-1-95)                               |
| 6           | 201433          | 1            | Retaining Ring                                          |
| 7           | 201364          | 1            | Piston Head (Assemble with groove toward shoulder)      |
| 8           | *16067          | 1            | U-cup                                                   |
|             | † <b>205704</b> | 1            | U-cup                                                   |
| 9           | 201359          | 1            | Slip Retainer                                           |
| 10          | 16076           | 1            | Retaining Ring                                          |
|             |                 |              |                                                         |

## PARTS INCLUDED BUT NOT SHOWN

| † <b>19526</b>  | 1 | O-ring (1" x 3/4 x 1/8; for coupler) |
|-----------------|---|--------------------------------------|
| † <b>205724</b> | 1 | Decal (Viton)                        |
| † <b>206554</b> | 1 | U-cup Backup Washer (Teflon)         |

Part numbers marked with an asterisk (\*) are contained in Standard Repair Kit No. 300116. Part numbers marked with a dagger (†) are contained in Viton Seal Kit No. 300211.

Sheet No. 2 of 3

Rev. 3 Date: 9 Mar. 2000