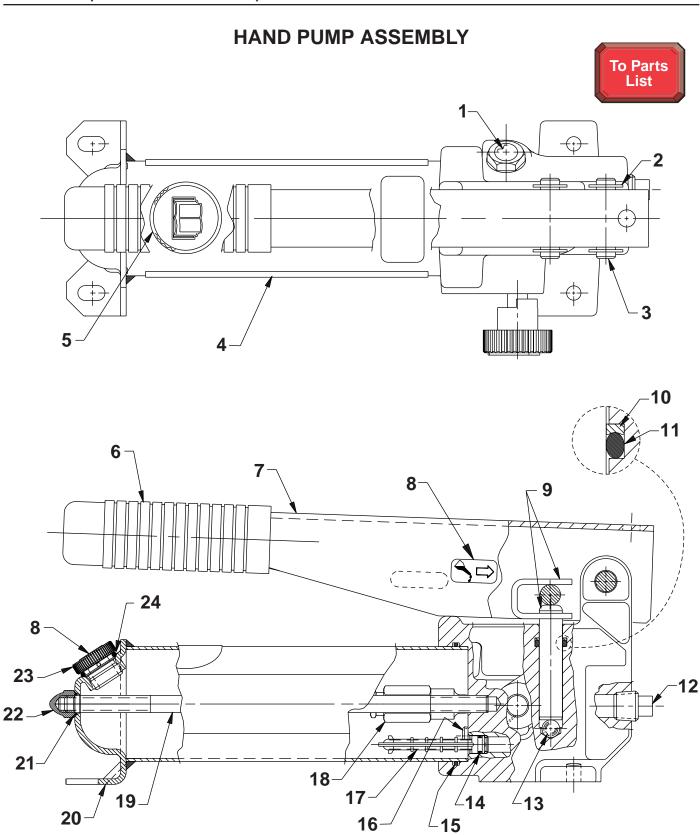

| Item | Part     | No.   |                                                                                                                  |
|------|----------|-------|------------------------------------------------------------------------------------------------------------------|
| No.  | No.      | Req'd | Description                                                                                                      |
| 1    | *251907  | 1     | Decal, Instructions                                                                                              |
| 2    | 211743   | 4     | Ring, Retain EXT (0.41 x .050; Note: Expand the retainer ring to .440 dia. max. during installation.)            |
| 3    | 211742   | 2     | Pin, Dowel (.44 x 1.36)                                                                                          |
| 4    | 202173   | 2     | Decal, Tradename (Power Team)                                                                                    |
| 5    | 253584   | 1     | Decal, Read Inst. (Pictorial)                                                                                    |
| 6    | 211769   | 1     | Grip, Handle                                                                                                     |
| 7    | 46953OR9 | 1     | Handle                                                                                                           |
| 8    | 253234   | 2     | Decal (Oil Pivot Pins)                                                                                           |
| 9    | 211468   | 1     | Piston                                                                                                           |
| 10   | *213987  | 1     | Washer, Backup (.69 x .50; Assemble with concave surface towards o-ring.)                                        |
| 11   | *10271   | 1     | O-ring (.68 x .50 Nitrile)                                                                                       |
| 12   | 11127    | 1     | Fitting, Plug (3/8 NPTF)                                                                                         |
| 13   | *10378   | 1     | Ball (3/8" Dia.; Steel)                                                                                          |
| 14   | *12557   | 1     | O-ring (.34 x .21; NItrile)                                                                                      |
| 15   | *211495  | 1     | O-ring (2.68 x 2.50; Nitrile)                                                                                    |
| 16   | 10427    | 1     | Fitting, Plug (1/8 NPTF)                                                                                         |
| 17   | *215075  | 1     | Screen, Filter                                                                                                   |
| 18   | 21278-30 | 1     | Valve, Relief (Set at 3,000/3,400 PSI; Apply Loctite 592<br>[PT #905516] or equiv. & torque to 150/170 in. lbs.) |
| 19   | 252326   | 1     | Rod, Tie                                                                                                         |
| 20   | 421394   | 1     | Reservoir                                                                                                        |
| 21   | 13943    | 1     | O-ring (.50 x .37; Urethane)                                                                                     |
| 22   | 10842    | 1     | Nut, Hex Cap (3/8-16; Torque to 90/110 in. lbs.; Fully engage acorn nut onto tie rod before torquing to body.)   |
| 23   | 351245   | 1     | Cap, Filler                                                                                                      |
| 24   | 10274    | 1     | O-ring (.87 x .68; Nitrile)                                                                                      |

Part numbers marked with an asterisk (\*) are contained in Repair Kit No. 300943.

Refer to any operating instructions included with this product for detailed information about operation, testing, disassembly, reassembly, and preventive maintenance.