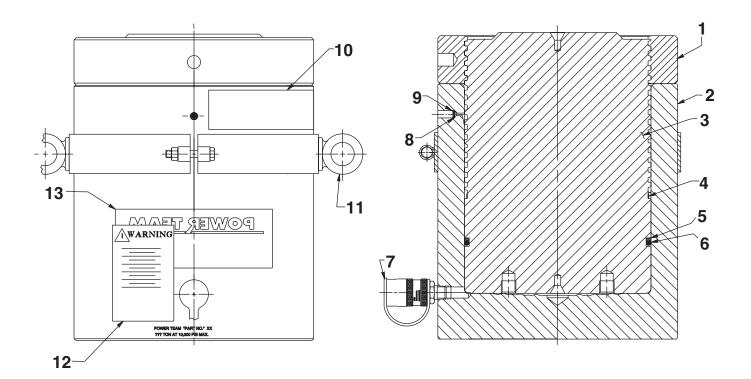

## **R55 Series**

| Item | Part            | No.     |                              |
|------|-----------------|---------|------------------------------|
| No.  | No.             | Req'd   | Description                  |
| 1    | 64571-55        | 1       | Locking Ring                 |
| 2    | 64569-55-Stroke | 1       | Cylinder Body                |
| 3    | 64570-55-Stroke | 1       | Piston Rod                   |
| 4    | 250972          | 1.5 ft. | Reflective Tape              |
|      |                 |         | (Cut to .220/.240 wide)      |
| 5    | *251531         | 1       | Backup Washer                |
| 6    | *251530         | 1       | O-ring                       |
| 7    | 9796            | 1       | Ram Half Coupler             |
| 8    | 214596          | 1       | Filter Disc                  |
| 9    | 12201           | 1       | Retaining Ring               |
| 10   | 250973          | 1       | Decal                        |
| 11   | 420396OR9       | 1       | Handle Assembly              |
|      |                 |         | (Assemble handle approx.     |
|      |                 |         | 1/2" above center of gravity |
|      |                 |         | Position handle so that      |
|      |                 |         | coupler is in a protected    |
|      |                 |         | position when lifting.       |
| 12   | 37782           | 1       | Warning Decal                |
| 13   | 309221CE        | 1       | Trade Name Decal             |
|      | 202173CE        | 1       | Trade Name Decal             |
|      |                 | •       | (For B552L)                  |

# **R100 Series**

| Item | Part             | No.   |                           |
|------|------------------|-------|---------------------------|
| No.  | No.              | Req'd | Description               |
| 1    | 64571-100        | 1     | Locking Ring              |
| 2    | 64569-100-Stroke | 1     | Cylinder Body             |
| 3    | 64570-100-Stroke | 1     | Piston Rod                |
| 4    | 250972           | 2 ft. | Reflective Tape           |
|      |                  |       | (Cut to .220/.240 wide)   |
| 5    | *251533          | 1     | Backup Washer             |
| 6    | *251532          | 1     | O-ring                    |
| 7    | 9796             | 1     | Ram Half Coupler          |
| 8    | 214596           | 1     | Filter Disc               |
| 9    | 12201            | 1     | Retaining Ring            |
| 10   | 250973           | 1     | Decal                     |
| 11   | 58486OR9         | 1     | Handle Assembly           |
|      |                  |       | (Assemble handle approx   |
|      |                  |       | 1/2" above center of grav |
|      |                  |       | Position handle so that   |
|      |                  |       | coupler is in a protected |
|      |                  |       | position when lifting.    |
| 12   | 37782            | 1     | Warning Decal             |
| 13   | 309221CE         | 1     | Trade Name Decal          |
|      | 202173CE         | 1     | Trade Name Decal          |
|      |                  |       | (For R1002L)              |

#### **R150 Series**

| Item<br>No. | Part<br>No.      | No.<br>Req'd | Description                                                                                                                                     | Item<br>No. | Part<br>No.      | No.<br>Req'd | Description                                                                                                                               |
|-------------|------------------|--------------|-------------------------------------------------------------------------------------------------------------------------------------------------|-------------|------------------|--------------|-------------------------------------------------------------------------------------------------------------------------------------------|
| 1           | 64571-150        | 1            | Locking Ring                                                                                                                                    | 1           | 64571-200        | 1            | Locking Ring                                                                                                                              |
| 2           | 64569-150-Stroke | 1            | Cylinder Body                                                                                                                                   | 2           | 64569-200-Stroke | 1            | Cylinder Body                                                                                                                             |
| 3           | 64570-150-Stroke | 1            | Piston Rod                                                                                                                                      | 3           | 64570-200-Stroke | 1            | Piston Rod                                                                                                                                |
| 4           | 250972           | 2.5 ft.      | Reflective Tape<br>(Cut to .220/.240 wide)                                                                                                      | 4           | 250972           | 3 ft.        | Reflective Tape<br>(Cut to .220/.240 wide)                                                                                                |
| 5           | *251535          | 1            | Backup Washer                                                                                                                                   | 5           | *251537          | 1            | Backup Washer                                                                                                                             |
| 6           | *251534          | 1            | O-ring                                                                                                                                          | 6           | *251536          | 1            | O-ring                                                                                                                                    |
| 7           | 9796             | 1            | Ram Half Coupler                                                                                                                                | 7           | 9796             | 1            | Ram Half Coupler                                                                                                                          |
| 8           | 214596           | 1            | Filter Disc                                                                                                                                     | 8           | 214596           | 1            | Filter Disc                                                                                                                               |
| 9           | 12201            | 1            | Retaining Ring                                                                                                                                  | 9           | 12201            | 1            | Retaining Ring                                                                                                                            |
| 10          | 250973           | 1            | Decal                                                                                                                                           | 10          | 250973           | 1            | Decal                                                                                                                                     |
| 11          | 58487OR9         | 1            | Handle Assembly (Assemble handle approx. 1/2" above center of gravity. Position handle so that coupler is in a protected position when lifting. | 11          | 58488OR9         | 1            | Handle Assembly (Assemble handle appro 1/2" above center of grav Position handle so that coupler is in a protected position when lifting. |
| 12          | 37782            | 1            | Warning Decal                                                                                                                                   | 12          | 37782            | 1            | Warning Decal                                                                                                                             |
|             | 203908           | 1            | Warning Decal (R1502L)                                                                                                                          | 13          | 309221CE         | 1            | Trade Name Decal                                                                                                                          |
|             | 212064           | 1            | Warning Decal (R1502C                                                                                                                           |             |                  |              |                                                                                                                                           |
| 13          | 309221CE         | 1            | Trade Name Decal                                                                                                                                | Part        | numbers marked w | ith an a     | sterisk (*) are contain                                                                                                                   |
|             | 309219CE         | 1            | Trade Name Decal<br>(For R1502L & R1502C))                                                                                                      |             | in Repair        |              | * *                                                                                                                                       |

### **R355 Series**

| Item | Part             | No.     |                                                                                                                                                 | Item | Part             | No.     |                                                                                                                                                 |
|------|------------------|---------|-------------------------------------------------------------------------------------------------------------------------------------------------|------|------------------|---------|-------------------------------------------------------------------------------------------------------------------------------------------------|
| No.  | No.              | Req'd   | Description                                                                                                                                     | No.  | No.              | Req'd   | Description                                                                                                                                     |
| 1    | 64571-280        | 1       | Locking Ring                                                                                                                                    | 1    | 64571-355        | 1       | Locking Ring                                                                                                                                    |
| 2    | 64569-280-Stroke | 1       | Cylinder Body                                                                                                                                   | 2    | 64569-355-Stroke | 1       | Cylinder Body                                                                                                                                   |
| 3    | 64570-280-Stroke | 1       | Piston Rod                                                                                                                                      | 3    | 64570-355-Stroke | 1       | Piston Rod                                                                                                                                      |
| 4    | 250972           | 3.3 ft. | Reflective Tape                                                                                                                                 | 4    | 250972           | 3.7 ft. | Reflective Tape                                                                                                                                 |
|      |                  |         | (Cut to .220/.240 wide)                                                                                                                         |      |                  |         | (Cut to .220/.240 wide)                                                                                                                         |
| 5    | *251538          | 1       | Backup Washer                                                                                                                                   | 5    | *250986          | 1       | Backup Washer                                                                                                                                   |
| 6    | *250967          | 1       | O-ring                                                                                                                                          | 6    | *250985          | 1       | O-ring                                                                                                                                          |
| 7    | 9796             | 1       | Ram Half Coupler                                                                                                                                | 7    | 9796             | 1       | Ram Half Coupler                                                                                                                                |
| 8    | 214596           | 1       | Filter Disc                                                                                                                                     | 8    | 214596           | 1       | Filter Disc                                                                                                                                     |
| 9    | 12201            | 1       | Retaining Ring                                                                                                                                  | 9    | 12201            | 1       | Retaining Ring                                                                                                                                  |
| 10   | 250973           | 1       | Decal                                                                                                                                           | 10   | 250973           | 1       | Decal                                                                                                                                           |
| 11   | 58489OR9         | 1       | Handle Assembly (Assemble handle approx. 1/2" above center of gravity. Position handle so that coupler is in a protected position when lifting. | . 11 | 58268OR9         | 1       | Handle Assembly (Assemble handle approx. 1/2" above center of gravity. Position handle so that coupler is in a protected position when lifting. |
| 12   | 37782            | 1       | Warning Decal                                                                                                                                   | 12   | 37782            | 1       | Warning Decal                                                                                                                                   |
| 13   | 309221CE         | 1       | Trade Name Decal                                                                                                                                | 13   | 309221CE         | 1       | Trade Name Decal                                                                                                                                |

#### **R565 Series**

| 11100 001100 |                  |              |                                                                                                                                                 |             |                  |              |                                                                                                                                                |
|--------------|------------------|--------------|-------------------------------------------------------------------------------------------------------------------------------------------------|-------------|------------------|--------------|------------------------------------------------------------------------------------------------------------------------------------------------|
| Item<br>No.  | Part<br>No.      | No.<br>Req'd | Description                                                                                                                                     | Item<br>No. | Part<br>No.      | No.<br>Req'd | Description                                                                                                                                    |
| 1            | 64571-430        | 1            | Locking Ring                                                                                                                                    | 1           | 64571-565        | 1            | Locking Ring                                                                                                                                   |
| 2            | 64569-430-Stroke | 1            | Cylinder Body                                                                                                                                   | 2           | 64569-565-Stroke | 1            | Cylinder Body                                                                                                                                  |
| 3            | 64570-430-Stroke | 1            | Piston Rod                                                                                                                                      | 3           | 64570-565-Stroke | 1            | Piston Rod                                                                                                                                     |
| 4            | 250972           | 4.2 ft.      | Reflective Tape                                                                                                                                 | 4           | 250972           | 4.7 ft.      | Reflective Tape                                                                                                                                |
|              |                  |              | (Cut to .220/.240 wide)                                                                                                                         |             |                  |              | (Cut to .220/.240 wide)                                                                                                                        |
| 5            | *251540          | 1            | Backup Washer                                                                                                                                   | 5           | *2001803         | 1            | Piston, T-Seal                                                                                                                                 |
| 6            | *251539          | 1            | O-ring                                                                                                                                          | 6           | N/A              |              |                                                                                                                                                |
| 7            | 9796             | 1            | Ram Half Coupler                                                                                                                                | 7           | 9796             | 1            | Ram Half Coupler                                                                                                                               |
| 8            | 214596           | 1            | Filter Disc                                                                                                                                     | 8           | 214596           | 1            | Filter Disc                                                                                                                                    |
| 9            | 12201            | 1            | Retaining Ring                                                                                                                                  | 9           | 12201            | 1            | Retaining Ring                                                                                                                                 |
| 10           | 250973           | 1            | Decal                                                                                                                                           | 10          | 250973           | 1            | Decal                                                                                                                                          |
| 11           | 58490OR9         | 1            | Handle Assembly (Assemble handle approx. 1/2" above center of gravity. Position handle so that coupler is in a protected position when lifting. | 11          | 52725            | 1            | Handle Assembly (Assemble handle approx. 1/2" above center of gravity Position handle so that coupler is in a protected position when lifting. |
| 12           | 37782            | 1            | Warning Decal                                                                                                                                   | 12          | 37782            | 1            | Warning Decal                                                                                                                                  |
| 13           | 309221CE         | 1            | Trade Name Decal                                                                                                                                | 13          | 309221CE         | 1            | Trade Name Decal                                                                                                                               |